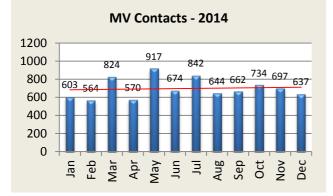

Motor Vehicle Accidents - 2015

| MV Enforcement     | Jan | Feb | Mar | Apr | May | Jun | Jul | Aug  | Sep | Oct | Nov | Dec | YTD   |
|--------------------|-----|-----|-----|-----|-----|-----|-----|------|-----|-----|-----|-----|-------|
| Warnings - 2014    | 288 | 277 | 392 | 329 | 373 | 385 | 448 | 388  | 388 | 403 | 378 | 349 | 4,398 |
| 2015               | 322 | 268 | 299 | 258 | 317 | 268 | 432 | 616  |     |     |     |     |       |
|                    |     |     |     |     |     |     |     |      |     |     |     |     |       |
| Infractions - 2014 | 258 | 212 | 351 | 171 | 477 | 234 | 329 | 216  | 196 | 257 | 246 | 228 | 3,175 |
| 2015               | 231 | 165 | 142 | 108 | 256 | 132 | 268 | 330  |     |     |     |     | 1,632 |
|                    |     |     |     |     |     |     |     |      |     |     |     |     |       |
| Misdemeanor - 2014 | 40  | 50  | 52  | 49  | 46  | 41  | 47  | 44   | 61  | 51  | 45  | 40  | 566   |
| 2015               | 48  | 42  | 46  | 37  | 44  | 30  | 50  | 64   |     |     |     |     | 361   |
|                    |     |     |     |     |     |     |     |      |     |     |     |     |       |
| Custodial - 2014   | 5   | 6   | 5   | 5   | 2   | 1   | 7   | 2    | 6   | 1   | 3   | 3   | 46    |
| 2015               | 6   | 4   | 5   | 4   | 8   | 4   | 10  | 2    |     |     |     |     | 43    |
|                    |     |     |     |     |     |     |     |      |     |     |     |     |       |
| DUI Arrests - 2014 | 4   | 8   | 7   | 14  | 15  | 7   | 14  | 8    | 13  | 12  | 20  | 13  | 135   |
| 2015               | 11  | 17  | 7   | 6   | 15  | 9   | 13  | 8    |     |     |     |     | 86    |
|                    |     |     |     |     |     |     |     |      |     |     |     |     |       |
| MV Contacts - 2014 | 603 | 564 | 824 | 570 | 917 | 674 | 842 | 644  | 662 | 734 | 697 | 637 | 8,368 |
| 2015               | 618 | 497 | 511 | 428 | 640 | 454 | 773 | 1020 |     |     |     |     | 4,941 |