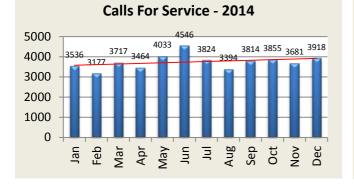

#### TOTAL CALLS FOR SERVICE

| Calls for Service | Jan  | Feb  | Mar  | Apr  | May  | Jun  | Jul  | Aug  | Sep  | Oct  | Nov  | Dec  | YTD    |
|-------------------|------|------|------|------|------|------|------|------|------|------|------|------|--------|
| 2014              | 3536 | 3177 | 3717 | 3464 | 4033 | 4546 | 3824 | 3394 | 3814 | 3855 | 3681 | 3918 | 44,959 |
| 2015              | 3942 | 3308 | 3622 | 3430 | 3789 | 3609 | 4070 | 4099 |      |      |      |      | 29,869 |

Note: Includes miscellaneous calls that may not be listed under the call analysis section

Calls for Service - 2015