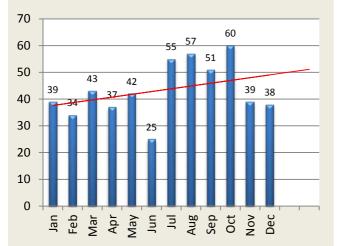

Criminal Activity Totals - 2015

| <b>Criminal Arrests by Month</b> | Jan | Feb | Mar | Apr | May | Jun | Jul | Aug | Sep | Oct | Nov | Dec | YTD |
|----------------------------------|-----|-----|-----|-----|-----|-----|-----|-----|-----|-----|-----|-----|-----|
| Larceny - 2014                   | 31  | 18  | 30  | 23  | 28  | 20  | 34  | 31  | 31  | 35  | 25  | 22  | 328 |
| 2015                             | 19  | 12  | 16  | 25  | 17  | 21  | 35  | 30  |     |     |     |     | 175 |
|                                  |     |     |     |     |     |     |     |     |     |     |     |     |     |
| Vandalism - 2014                 | 1   | 4   | 3   | 1   | 2   | 0   | 4   | 2   | 1   | 3   | 2   | 1   | 24  |
| 2015                             | 1   | 1   | 1   | 1   | 4   | 1   | 2   | 4   |     |     |     |     | 15  |
|                                  |     |     | -   |     |     | -   | -   |     |     |     |     |     |     |
| MV Theft / Attempt - 2014        | 0   | 0   | 0   | 1   | 0   | 0   | 1   | 0   | 0   | 2   | 0   | 0   | 4   |
| 2015                             | 0   | 1   | 1   | 0   | 0   | 0   | 1   | 0   |     |     |     |     | 3   |
|                                  |     |     | -   |     |     | -   | -   |     |     |     |     |     |     |
| Burglary / Attempt - 2014        | 1   | 2   | 2   | 7   | 3   | 2   | 12  | 13  | 12  | 8   | 3   | 5   | 70  |
| 2015                             | 13  | 4   | 3   | 8   | 0   | 4   | 1   | 2   |     |     |     |     | 35  |
| ·                                |     |     |     |     |     |     |     |     |     |     |     |     |     |
| <b>Assault</b> - 2014            | 6   | 9   | 8   | 5   | 8   | 3   | 4   | 10  | 7   | 10  | 7   | 8   | 85  |
| 2015                             | 9   | 5   | 7   | 4   | 4   | 3   | 3   | 5   |     |     |     |     | 40  |
| ·                                |     | 1   |     | 1   |     |     |     |     |     | 1   |     |     |     |
| <b>Robbery</b> - 2014            | 0   | 1   | 0   | 0   | 1   | 0   | 0   | 1   | 0   | 2   | 2   | 2   | 9   |
| 2015                             | 3   | 0   | 1   | 0   | 0   | 0   | 0   | 0   |     |     |     |     | 4   |
|                                  |     |     |     |     |     |     |     |     |     |     |     |     |     |
| Total - 2014                     | 39  | 34  | 43  | 37  | 42  | 25  | 55  | 57  | 51  | 60  | 39  | 38  | 520 |
| 2015                             | 45  | 23  | 29  | 38  | 25  | 29  | 42  | 41  |     |     |     |     | 272 |