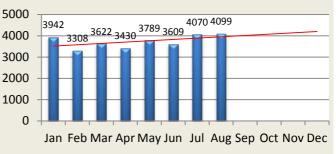

#### TOTAL CALLS FOR SERVICE

| Calls for Service | Jan  | Feb  | Mar  | Apr  | May  | Jun  | Jul  | Aug  | Sep  | Oct  | Nov  | Dec  | YTD    |
|-------------------|------|------|------|------|------|------|------|------|------|------|------|------|--------|
| 2014              | 3536 | 3177 | 3717 | 3464 | 4033 | 4546 | 3824 | 3394 | 3814 | 3855 | 3681 | 3918 | 44,959 |
| 2015              | 3942 | 3308 | 3622 | 3430 | 3789 | 3609 | 4070 | 4099 |      |      |      |      | 29,869 |

Note: Includes miscellaneous calls that may not be listed under the call analysis section

Calls for Service - 2015