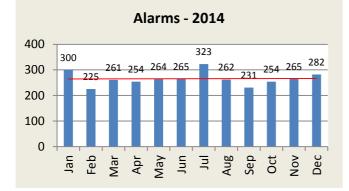

#### ALARM RESPONSE SUMMARY

| <b>Total Alarms</b> | Jan | Feb | Mar | Apr | May | Jun | Jul | Aug | Sep | Oct | Nov | Dec | YTD   |
|---------------------|-----|-----|-----|-----|-----|-----|-----|-----|-----|-----|-----|-----|-------|
| 2014                | 300 | 225 | 261 | 254 | 264 | 265 | 323 | 262 | 231 | 254 | 265 | 282 | 3,186 |
| 2015                | 276 | 245 | 232 | 273 | 244 | 304 | 291 | 268 |     |     |     |     | 2,133 |