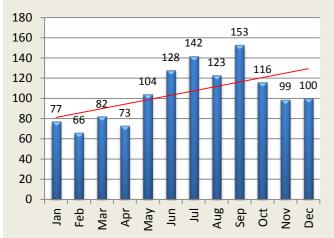

| Criminal Activity: Month  | Jan | Feb | Mar | Apr | May | Jun | Jul | Aug | Sep | Oct | Nov | Dec | YTD   |
|---------------------------|-----|-----|-----|-----|-----|-----|-----|-----|-----|-----|-----|-----|-------|
| Larceny - 2014            | 38  | 37  | 40  | 30  | 59  | 69  | 96  | 72  | 106 | 60  | 56  | 54  | 717   |
| 2015                      | 36  | 32  | 25  | 40  | 58  | 54  | 55  | 46  |     |     |     |     | 346   |
|                           |     |     |     |     |     |     |     |     |     |     |     |     |       |
| Vandalism - 2014          | 18  | 11  | 21  | 18  | 17  | 32  | 24  | 20  | 16  | 30  | 19  | 19  | 245   |
| 2015                      | 13  | 6   | 14  | 15  | 14  | 19  | 12  | 17  |     |     |     |     | 110   |
|                           |     |     |     |     |     |     |     |     |     |     |     |     |       |
| MV Theft / Attempt - 2014 | 7   | 2   | 5   | 5   | 3   | 1   | 2   | 1   | 1   | 1   | 1   | 4   | 33    |
| 2015                      | 4   | 3   | 1   | 0   | 1   | 1   | 9   | 0   |     |     |     |     | 19    |
|                           |     |     |     |     |     |     |     |     |     |     |     |     | -     |
| Burglary / Attempt - 2014 | 6   | 8   | 9   | 13  | 18  | 23  | 18  | 20  | 22  | 14  | 17  | 16  | 184   |
| 2015                      | 13  | 13  | 9   | 11  | 10  | 6   | 17  | 5   |     |     |     |     | 84    |
|                           |     |     | -   |     | -   |     |     |     | -   |     |     |     |       |
| <b>Assault</b> - 2014     | 7   | 7   | 7   | 6   | 6   | 2   | 2   | 9   | 7   | 9   | 6   | 7   | 75    |
| 2015                      | 6   | 4   | 7   | 5   | 3   | 6   | 3   | 5   |     |     |     |     | 39    |
|                           |     |     |     |     |     |     |     |     |     |     |     |     |       |
| <b>Robbery</b> - 2014     | 1   | 1   | 0   | 1   | 1   | 1   | 0   | 1   | 1   | 2   | 0   | 0   | 9     |
| 2015                      | 1   | 1   | 1   | 3   | 0   | 1   | 0   | 0   |     |     |     |     | 7     |
|                           |     |     |     |     |     |     |     |     |     |     |     |     |       |
| <b>Totals</b> - 2014      | 77  | 66  | 82  | 73  | 104 | 128 | 142 | 123 | 153 | 116 | 99  | 100 | 1,861 |
| 2015                      | 73  | 59  | 57  | 74  | 86  | 87  | 96  | 73  |     |     |     |     | 605   |