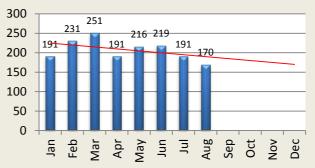

#### **MOTOR VEHICLE ACTIVITY**

| <b>MV</b> Accidents | Jan | Feb | Mar | Apr | May | Jun | Jul | Aug | Sep | Oct | Nov | Dec | YTD   |
|---------------------|-----|-----|-----|-----|-----|-----|-----|-----|-----|-----|-----|-----|-------|
| 2014                | 235 | 242 | 188 | 214 | 249 | 220 | 215 | 205 | 195 | 225 | 202 | 214 | 2,604 |
| 2015                | 191 | 231 | 251 | 191 | 216 | 219 | 191 | 170 |     |     |     |     | 1,660 |

Motor Vehicle Accidents - 2015

| MV Enforcement     | Jan | Feb | Mar | Apr | May | Jun | Jul | Aug  | Sep | Oct | Nov | Dec | YTD   |
|--------------------|-----|-----|-----|-----|-----|-----|-----|------|-----|-----|-----|-----|-------|
| Warnings - 2014    | 288 | 277 | 392 | 329 | 373 | 385 | 448 | 388  | 388 | 403 | 378 | 349 | 4,398 |
| 2015               | 322 | 268 | 299 | 258 | 317 | 268 | 432 | 616  |     |     |     |     |       |
|                    |     |     |     |     |     |     |     |      |     |     |     |     |       |
| Infractions - 2014 | 258 | 212 | 351 | 171 | 477 | 234 | 329 | 216  | 196 | 257 | 246 | 228 | 3,175 |
| 2015               | 231 | 165 | 142 | 108 | 256 | 132 | 268 | 330  |     |     |     |     | 1,632 |
|                    |     |     |     |     |     |     |     |      |     |     |     |     |       |
| Misdemeanor - 2014 | 40  | 50  | 52  | 49  | 46  | 41  | 47  | 44   | 61  | 51  | 45  | 40  | 566   |
| 2015               | 48  | 42  | 46  | 37  | 44  | 30  | 50  | 64   |     |     |     |     | 361   |
|                    |     |     |     |     |     |     |     |      |     |     |     |     |       |
| Custodial - 2014   | 5   | 6   | 5   | 5   | 2   | 1   | 7   | 2    | 6   | 1   | 3   | 3   | 46    |
| 2015               | 6   | 4   | 5   | 4   | 8   | 4   | 10  | 2    |     |     |     |     | 43    |
|                    |     |     |     |     |     |     |     |      |     |     |     |     |       |
| DUI Arrests - 2014 | 4   | 8   | 7   | 14  | 15  | 7   | 14  | 8    | 13  | 12  | 20  | 13  | 135   |
| 2015               | 11  | 17  | 7   | 6   | 15  | 9   | 13  | 8    |     |     |     |     | 86    |
|                    |     |     |     |     |     |     |     |      |     |     |     |     |       |
| MV Contacts - 2014 | 603 | 564 | 824 | 570 | 917 | 674 | 842 | 644  | 662 | 734 | 697 | 637 | 8,368 |
| 2015               | 618 | 497 | 511 | 428 | 640 | 454 | 773 | 1020 |     |     |     |     | 4,941 |