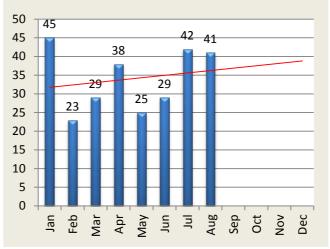

Criminal Activity Totals - 2015

| <b>Criminal Arrests by Month</b> | Jan | Feb | Mar | Apr | May | Jun | Jul | Aug | Sep | Oct | Nov | Dec | YTD |
|----------------------------------|-----|-----|-----|-----|-----|-----|-----|-----|-----|-----|-----|-----|-----|
| Larceny - 2014                   | 31  | 18  | 30  | 23  | 28  | 20  | 34  | 31  | 31  | 35  | 25  | 22  | 328 |
| 2015                             | 19  | 12  | 16  | 25  | 17  | 21  | 35  | 30  |     |     |     |     | 175 |
|                                  |     |     |     |     |     |     |     |     |     |     |     |     |     |
| Vandalism - 2014                 | 1   | 4   | 3   | 1   | 2   | 0   | 4   | 2   | 1   | 3   | 2   | 1   | 24  |
| 2015                             | 1   | 1   | 1   | 1   | 4   | 1   | 2   | 4   |     |     |     |     | 15  |
|                                  |     |     | -   |     |     | -   | -   |     |     |     |     |     |     |
| MV Theft / Attempt - 2014        | 0   | 0   | 0   | 1   | 0   | 0   | 1   | 0   | 0   | 2   | 0   | 0   | 4   |
| 2015                             | 0   | 1   | 1   | 0   | 0   | 0   | 1   | 0   |     |     |     |     | 3   |
|                                  |     |     | -   |     |     | -   | -   |     |     |     |     |     |     |
| Burglary / Attempt - 2014        | 1   | 2   | 2   | 7   | 3   | 2   | 12  | 13  | 12  | 8   | 3   | 5   | 70  |
| 2015                             | 13  | 4   | 3   | 8   | 0   | 4   | 1   | 2   |     |     |     |     | 35  |
| ·                                |     |     |     |     |     |     |     |     |     |     |     |     |     |
| <b>Assault</b> - 2014            | 6   | 9   | 8   | 5   | 8   | 3   | 4   | 10  | 7   | 10  | 7   | 8   | 85  |
| 2015                             | 9   | 5   | 7   | 4   | 4   | 3   | 3   | 5   |     |     |     |     | 40  |
| ·                                |     | 1   |     | 1   |     |     |     |     |     | 1   |     |     |     |
| <b>Robbery</b> - 2014            | 0   | 1   | 0   | 0   | 1   | 0   | 0   | 1   | 0   | 2   | 2   | 2   | 9   |
| 2015                             | 3   | 0   | 1   | 0   | 0   | 0   | 0   | 0   |     |     |     |     | 4   |
|                                  |     |     |     |     |     |     |     |     |     |     |     |     |     |
| Total - 2014                     | 39  | 34  | 43  | 37  | 42  | 25  | 55  | 57  | 51  | 60  | 39  | 38  | 520 |
| 2015                             | 45  | 23  | 29  | 38  | 25  | 29  | 42  | 41  |     |     |     |     | 272 |