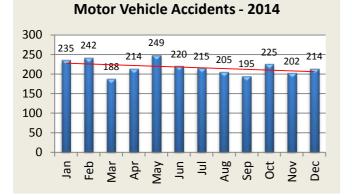

#### **MOTOR VEHICLE ACTIVITY**

| <b>MV</b> Accidents | Jan | Feb | Mar | Apr | May | Jun | Jul | Aug | Sep | Oct | Nov | Dec | YTD   |
|---------------------|-----|-----|-----|-----|-----|-----|-----|-----|-----|-----|-----|-----|-------|
| 2014                | 235 | 242 | 188 | 214 | 249 | 220 | 215 | 205 | 195 | 225 | 202 | 214 | 2,604 |
| 2015                | 191 | 231 | 251 | 191 | 216 | 219 | 191 | 170 |     |     |     |     | 1,660 |