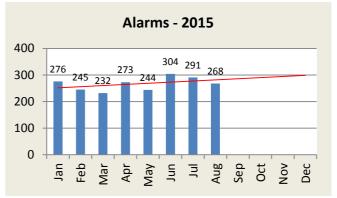

#### ALARM RESPONSE SUMMARY

| <b>Total Alarms</b> | Jan | Feb | Mar | Apr | May | Jun | Jul | Aug | Sep | Oct | Nov | Dec | YTD   |
|---------------------|-----|-----|-----|-----|-----|-----|-----|-----|-----|-----|-----|-----|-------|
| 2014                | 300 | 225 | 261 | 254 | 264 | 265 | 323 | 262 | 231 | 254 | 265 | 282 | 3,186 |
| 2015                | 276 | 245 | 232 | 273 | 244 | 304 | 291 | 268 |     |     |     |     | 2,133 |