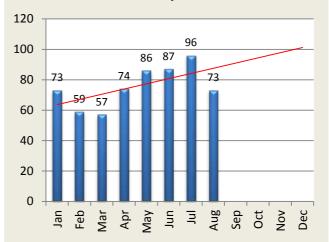

| Criminal Activity: Month  | Jan | Feb | Mar | Apr | May | Jun | Jul | Aug | Sep | Oct | Nov | Dec | YTD   |
|---------------------------|-----|-----|-----|-----|-----|-----|-----|-----|-----|-----|-----|-----|-------|
| Larceny - 2014            | 38  | 37  | 40  | 30  | 59  | 69  | 96  | 72  | 106 | 60  | 56  | 54  | 717   |
| 2015                      | 36  | 32  | 25  | 40  | 58  | 54  | 55  | 46  |     |     |     |     | 346   |
|                           |     |     |     |     |     |     |     |     |     |     |     |     |       |
| Vandalism - 2014          | 18  | 11  | 21  | 18  | 17  | 32  | 24  | 20  | 16  | 30  | 19  | 19  | 245   |
| 2015                      | 13  | 6   | 14  | 15  | 14  | 19  | 12  | 17  |     |     |     |     | 110   |
|                           |     |     |     |     |     |     |     |     |     |     |     |     |       |
| MV Theft / Attempt - 2014 | 7   | 2   | 5   | 5   | 3   | 1   | 2   | 1   | 1   | 1   | 1   | 4   | 33    |
| 2015                      | 4   | 3   | 1   | 0   | 1   | 1   | 9   | 0   |     |     |     |     | 19    |
|                           |     |     |     |     |     |     |     |     |     |     |     |     | -     |
| Burglary / Attempt - 2014 | 6   | 8   | 9   | 13  | 18  | 23  | 18  | 20  | 22  | 14  | 17  | 16  | 184   |
| 2015                      | 13  | 13  | 9   | 11  | 10  | 6   | 17  | 5   |     |     |     |     | 84    |
|                           |     |     | -   |     | -   |     |     |     | -   |     |     |     |       |
| <b>Assault</b> - 2014     | 7   | 7   | 7   | 6   | 6   | 2   | 2   | 9   | 7   | 9   | 6   | 7   | 75    |
| 2015                      | 6   | 4   | 7   | 5   | 3   | 6   | 3   | 5   |     |     |     |     | 39    |
|                           |     |     |     |     |     |     |     |     |     |     |     |     |       |
| <b>Robbery</b> - 2014     | 1   | 1   | 0   | 1   | 1   | 1   | 0   | 1   | 1   | 2   | 0   | 0   | 9     |
| 2015                      | 1   | 1   | 1   | 3   | 0   | 1   | 0   | 0   |     |     |     |     | 7     |
|                           |     |     |     |     |     |     |     |     |     |     |     |     |       |
| <b>Totals</b> - 2014      | 77  | 66  | 82  | 73  | 104 | 128 | 142 | 123 | 153 | 116 | 99  | 100 | 1,861 |
| 2015                      | 73  | 59  | 57  | 74  | 86  | 87  | 96  | 73  |     |     |     |     | 605   |