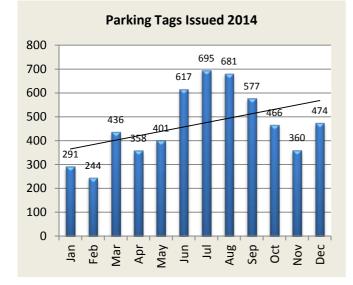

### PARKING TICKET SUMMARY

| Total Issued | Jan | Feb | Mar | Apr | May | Jun | Jul | Aug | Sep | Oct | Nov | Dec | YTD  |
|--------------|-----|-----|-----|-----|-----|-----|-----|-----|-----|-----|-----|-----|------|
| 2014         | 291 | 244 | 436 | 358 | 401 | 617 | 695 | 681 | 577 | 466 | 360 | 474 | 5600 |
| 2015         | 289 | 291 | 465 | 432 | 385 | 480 | 752 | 650 |     |     |     |     |      |