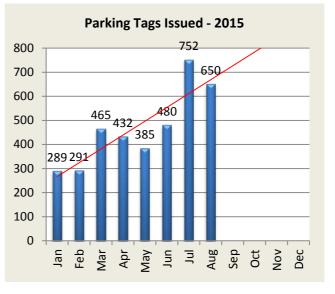

### PARKING TICKET SUMMARY

| Total Issued | Jan | Feb | Mar | Apr | May | Jun | Jul | Aug | Sep | Oct | Nov | Dec | YTD  |
|--------------|-----|-----|-----|-----|-----|-----|-----|-----|-----|-----|-----|-----|------|
| 2014         | 291 | 244 | 436 | 358 | 401 | 617 | 695 | 681 | 577 | 466 | 360 | 474 | 5600 |
| 2015         | 289 | 291 | 465 | 432 | 385 | 480 | 752 | 650 |     |     |     |     |      |