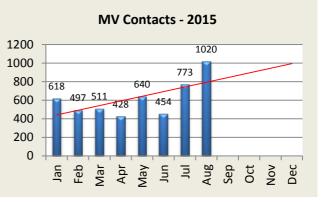

Motor Vehicle Accidents - 2015

| MV Enforcement     | Jan | Feb | Mar | Apr | May | Jun | Jul | Aug  | Sep | Oct | Nov | Dec | YTD   |
|--------------------|-----|-----|-----|-----|-----|-----|-----|------|-----|-----|-----|-----|-------|
| Warnings - 2014    | 288 | 277 | 392 | 329 | 373 | 385 | 448 | 388  | 388 | 403 | 378 | 349 | 4,398 |
| 2015               | 322 | 268 | 299 | 258 | 317 | 268 | 432 | 616  |     |     |     |     |       |
|                    |     |     |     |     |     |     |     |      |     |     |     |     |       |
| Infractions - 2014 | 258 | 212 | 351 | 171 | 477 | 234 | 329 | 216  | 196 | 257 | 246 | 228 | 3,175 |
| 2015               | 231 | 165 | 142 | 108 | 256 | 132 | 268 | 330  |     |     |     |     | 1,632 |
|                    |     |     |     |     |     |     |     |      |     |     |     |     |       |
| Misdemeanor - 2014 | 40  | 50  | 52  | 49  | 46  | 41  | 47  | 44   | 61  | 51  | 45  | 40  | 566   |
| 2015               | 48  | 42  | 46  | 37  | 44  | 30  | 50  | 64   |     |     |     |     | 361   |
|                    |     |     |     |     |     |     |     |      |     |     |     |     |       |
| Custodial - 2014   | 5   | 6   | 5   | 5   | 2   | 1   | 7   | 2    | 6   | 1   | 3   | 3   | 46    |
| 2015               | 6   | 4   | 5   | 4   | 8   | 4   | 10  | 2    |     |     |     |     | 43    |
|                    |     |     |     |     |     |     |     |      |     |     |     |     |       |
| DUI Arrests - 2014 | 4   | 8   | 7   | 14  | 15  | 7   | 14  | 8    | 13  | 12  | 20  | 13  | 135   |
| 2015               | 11  | 17  | 7   | 6   | 15  | 9   | 13  | 8    |     |     |     |     | 86    |
|                    |     |     |     |     |     |     |     |      |     |     |     |     |       |
| MV Contacts - 2014 | 603 | 564 | 824 | 570 | 917 | 674 | 842 | 644  | 662 | 734 | 697 | 637 | 8,368 |
| 2015               | 618 | 497 | 511 | 428 | 640 | 454 | 773 | 1020 |     |     |     |     | 4,941 |